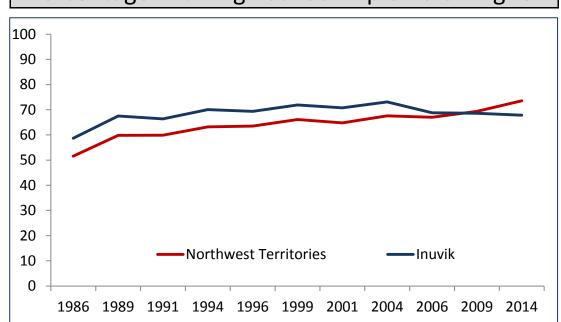

# 2014 Community Survey Results Inuvik

Did you know? of people 15+ years

51% spent nights on the land

45% hunted or fished

32% gathered berries

#### Percentage with High School Diploma or Higher







#### Percentage of Households . . .



#### Households with Internet (%)



### More facts from Inuvik

21% of Aboriginal persons 15 and older speak an Aboriginal language (16% in 2009)

What you liked best about your community

Friends and family

Small town atmosphere

## Thank you for your participation in the survey.

For more information on your community: www.statsnwt.ca Or phone the NWT Bureau of Statistics at (888) 782-8768