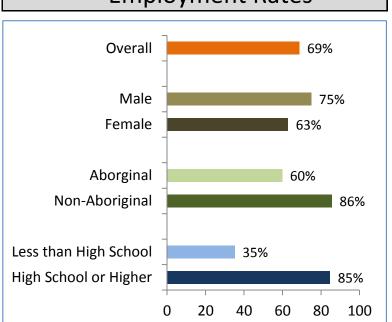

# 2014 Community Survey Results Inuvik

Did you know? of people 15+ years

51% spent nights on the land

45% hunted or fished

32% gathered berries

#### Percentage with High School Diploma or Higher







#### Percentage of Households . . .



#### Households with Internet (%)



### More facts from Inuvik

21% of Aboriginal persons 15 and older speak an Aboriginal language (16% in 2009)

What you liked best about your community

Friends and family

Small town atmosphere

## Thank you for your participation in the survey.

For more information on your community: www.statsnwt.ca Or phone the NWT Bureau of Statistics at (888) 782-8768