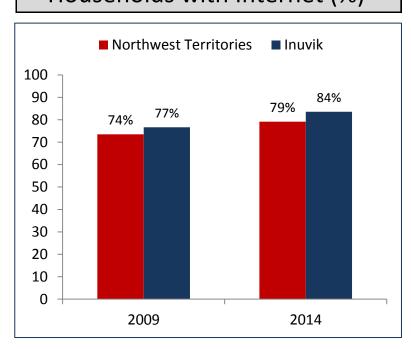

# 2014 Community Survey Results Inuvik

Did you know? of people 15+ years

51% spent nights on the land

45% hunted or fished

32% gathered berries

#### Percentage with High School Diploma or Higher







#### Percentage of Households . . .



#### Households with Internet (%)



### More facts from Inuvik

21% of Aboriginal persons 15 and older speak an Aboriginal language (16% in 2009)

What you liked best about your community

Friends and family

Small town atmosphere

## Thank you for your participation in the survey.

For more information on your community: www.statsnwt.ca Or phone the NWT Bureau of Statistics at (888) 782-8768