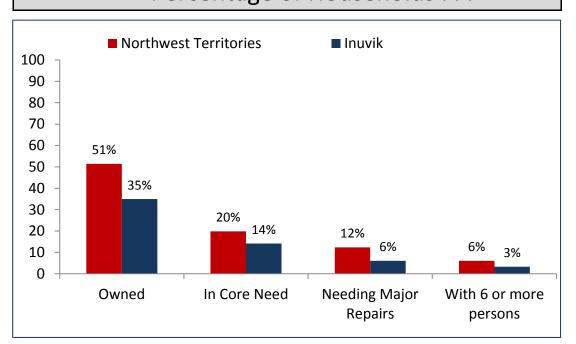

# 2014 Community Survey Results Inuvik

Did you know? of people 15+ years

51% spent nights on the land

45% hunted or fished

32% gathered berries

#### Percentage with High School Diploma or Higher







#### Percentage of Households . . .



#### Households with Internet (%)



### More facts from Inuvik

21% of Aboriginal persons 15 and older speak an Aboriginal language (16% in 2009)

What you liked best about your community

Friends and family

Small town atmosphere

## Thank you for your participation in the survey.

For more information on your community: www.statsnwt.ca Or phone the NWT Bureau of Statistics at (888) 782-8768